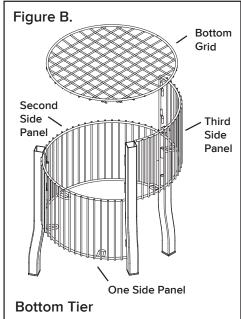

- (1) Carefully remove all components from the box.
- 2 NOTE: Bottom tier has legs with bends. Each tier has three side panels. Install one side panel onto second side panel. Refer to Figure A. Install the third side panel to complete the basket. Refer to Figure B.
- 3 Repeat **Figure A** procedure until four baskets are built. **NOTE: Top tier has end caps.**