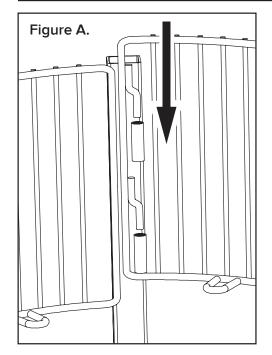

- (1) Carefully remove all components from the box.
- 2 NOTE: Bottom tier has legs with bends. Each tier has three side panels. Install one side panel onto second side panel. Refer to Figure A. Install the third side panel to complete the basket. Refer to Figure B.
- 3 Repeat **Figure A** procedure until four baskets are built. **NOTE: Top tier has end caps.**