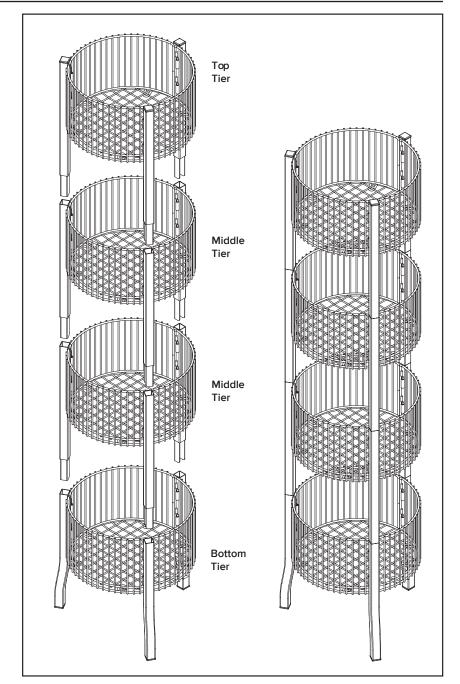

- 4 Install a middle tier assembly into the bottom tier assembly.
- 5 Install another middle tier assembly into the previous middle tier.
- 6 Install the top tier assembly into the middle tier assembly.
- Slowly drop bottom grid into each of the 4 baskets.